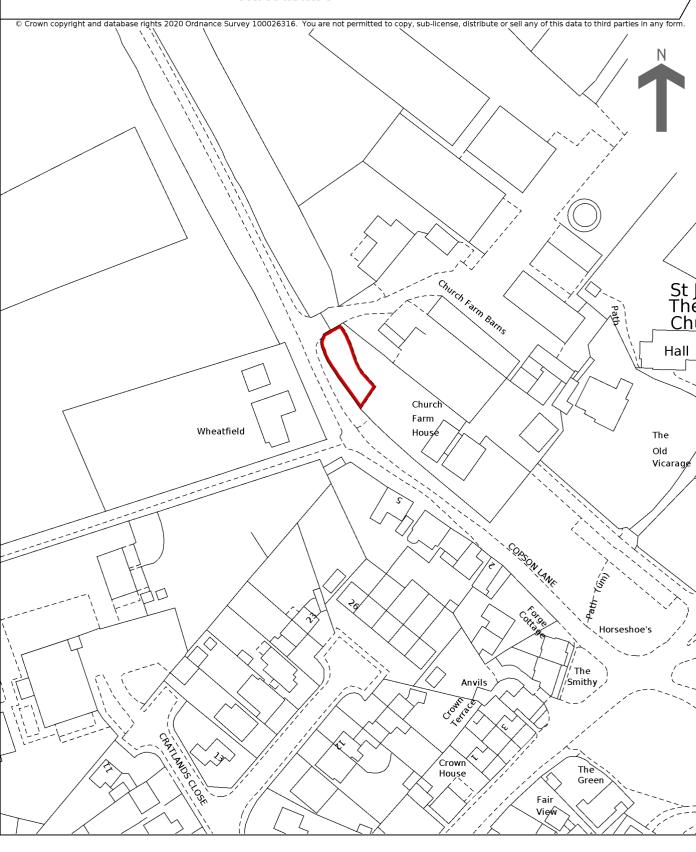

This title is dealt with by the HM Land Registry, Gloucester Office .

HM Land Registry Official copy of title plan

Title number ON359066
Ordnance Survey map reference SU6098NW
Scale 1:1250 enlarged from 1:2500
Administrative area Oxfordshire : South
Oxfordshire